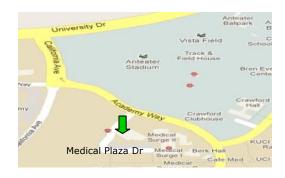

## **WE'RE MOVING!**

The University of California, Irvine, <u>The Dermatology Center</u> will soon be relocating to
Gottschalk Medical Plaza located at

1 Medical Plaza Drive on the UC Irvine Campus
effective August 1, 2012.
We look forward to serving you at our new location!

For appointments please call: 949-824-0606 or 714-456-7070

http://www.dermatology.uci.edu/

405 Freeway

•Driving south:

∘Exit Jamboree Road

•Right on Jamboree Road

Left on Campus Drive

Right on University Drive

Left on California Avenue

•Left on Academy Way

•Right on Medical Plaza Drive

Park in front of UC Irvine Gottschalk Medical Plaza

•Driving north:

Exit at University Drive

Left on University Drive

oLeft on California Avenue

•Left on Academy Way

•Right on Medical Plaza Drive

Park in front of UC Irvine Gottschalk Medical Plaza

5 Freeway

•Driving south:

•Take 5 South to 55 South to 73 South

Exit at University Drive

Left on University Drive

•Right on California Avenue

∘Left Academy Way

•Right Medical Plaza Drive

Park in front of UC Irvine Gottschalk Medical Plaza

•Driving north:

•Take 5 North to 405 North

•Exit at University Drive

•Left on University Drive

•Left on California Avenue

•Left on Academy Way

•Right on Medical Plaza Drive

•Park in front of UC Irvine Gottschalk Medical Plaza

•Driving north: (toll road):

□Exit at Bison Avenue

□Right on Bison Avenue

□Left on California Avenue

□Right on Academy Way

□Right on Medical Plaza Drive

□Park in front of UC Irvine Gottschalk Medical Plaza

55 Freeway

• Driving south:

• Take 55 South to 73 South

• Exit at University Drive

• Left on University Drive

• Right on California Avenue

• Left on Academy Way

• Right on Medical Plaza Drive

• Park in front of UC Irvine Gottschalk Medical Plaza

•Driving north:

∘Take 55 North to 405 South

∘Exit Jamboree Road

∘Right on Jamboree Road

∘Left on Campus Drive

∘Right on University Drive

∘Left on California Avenue

∘Left on Academy Way

∘Right on Medical Plaza Drive

∘Park in front of UC Irvine Gottschalk Medical Plaza